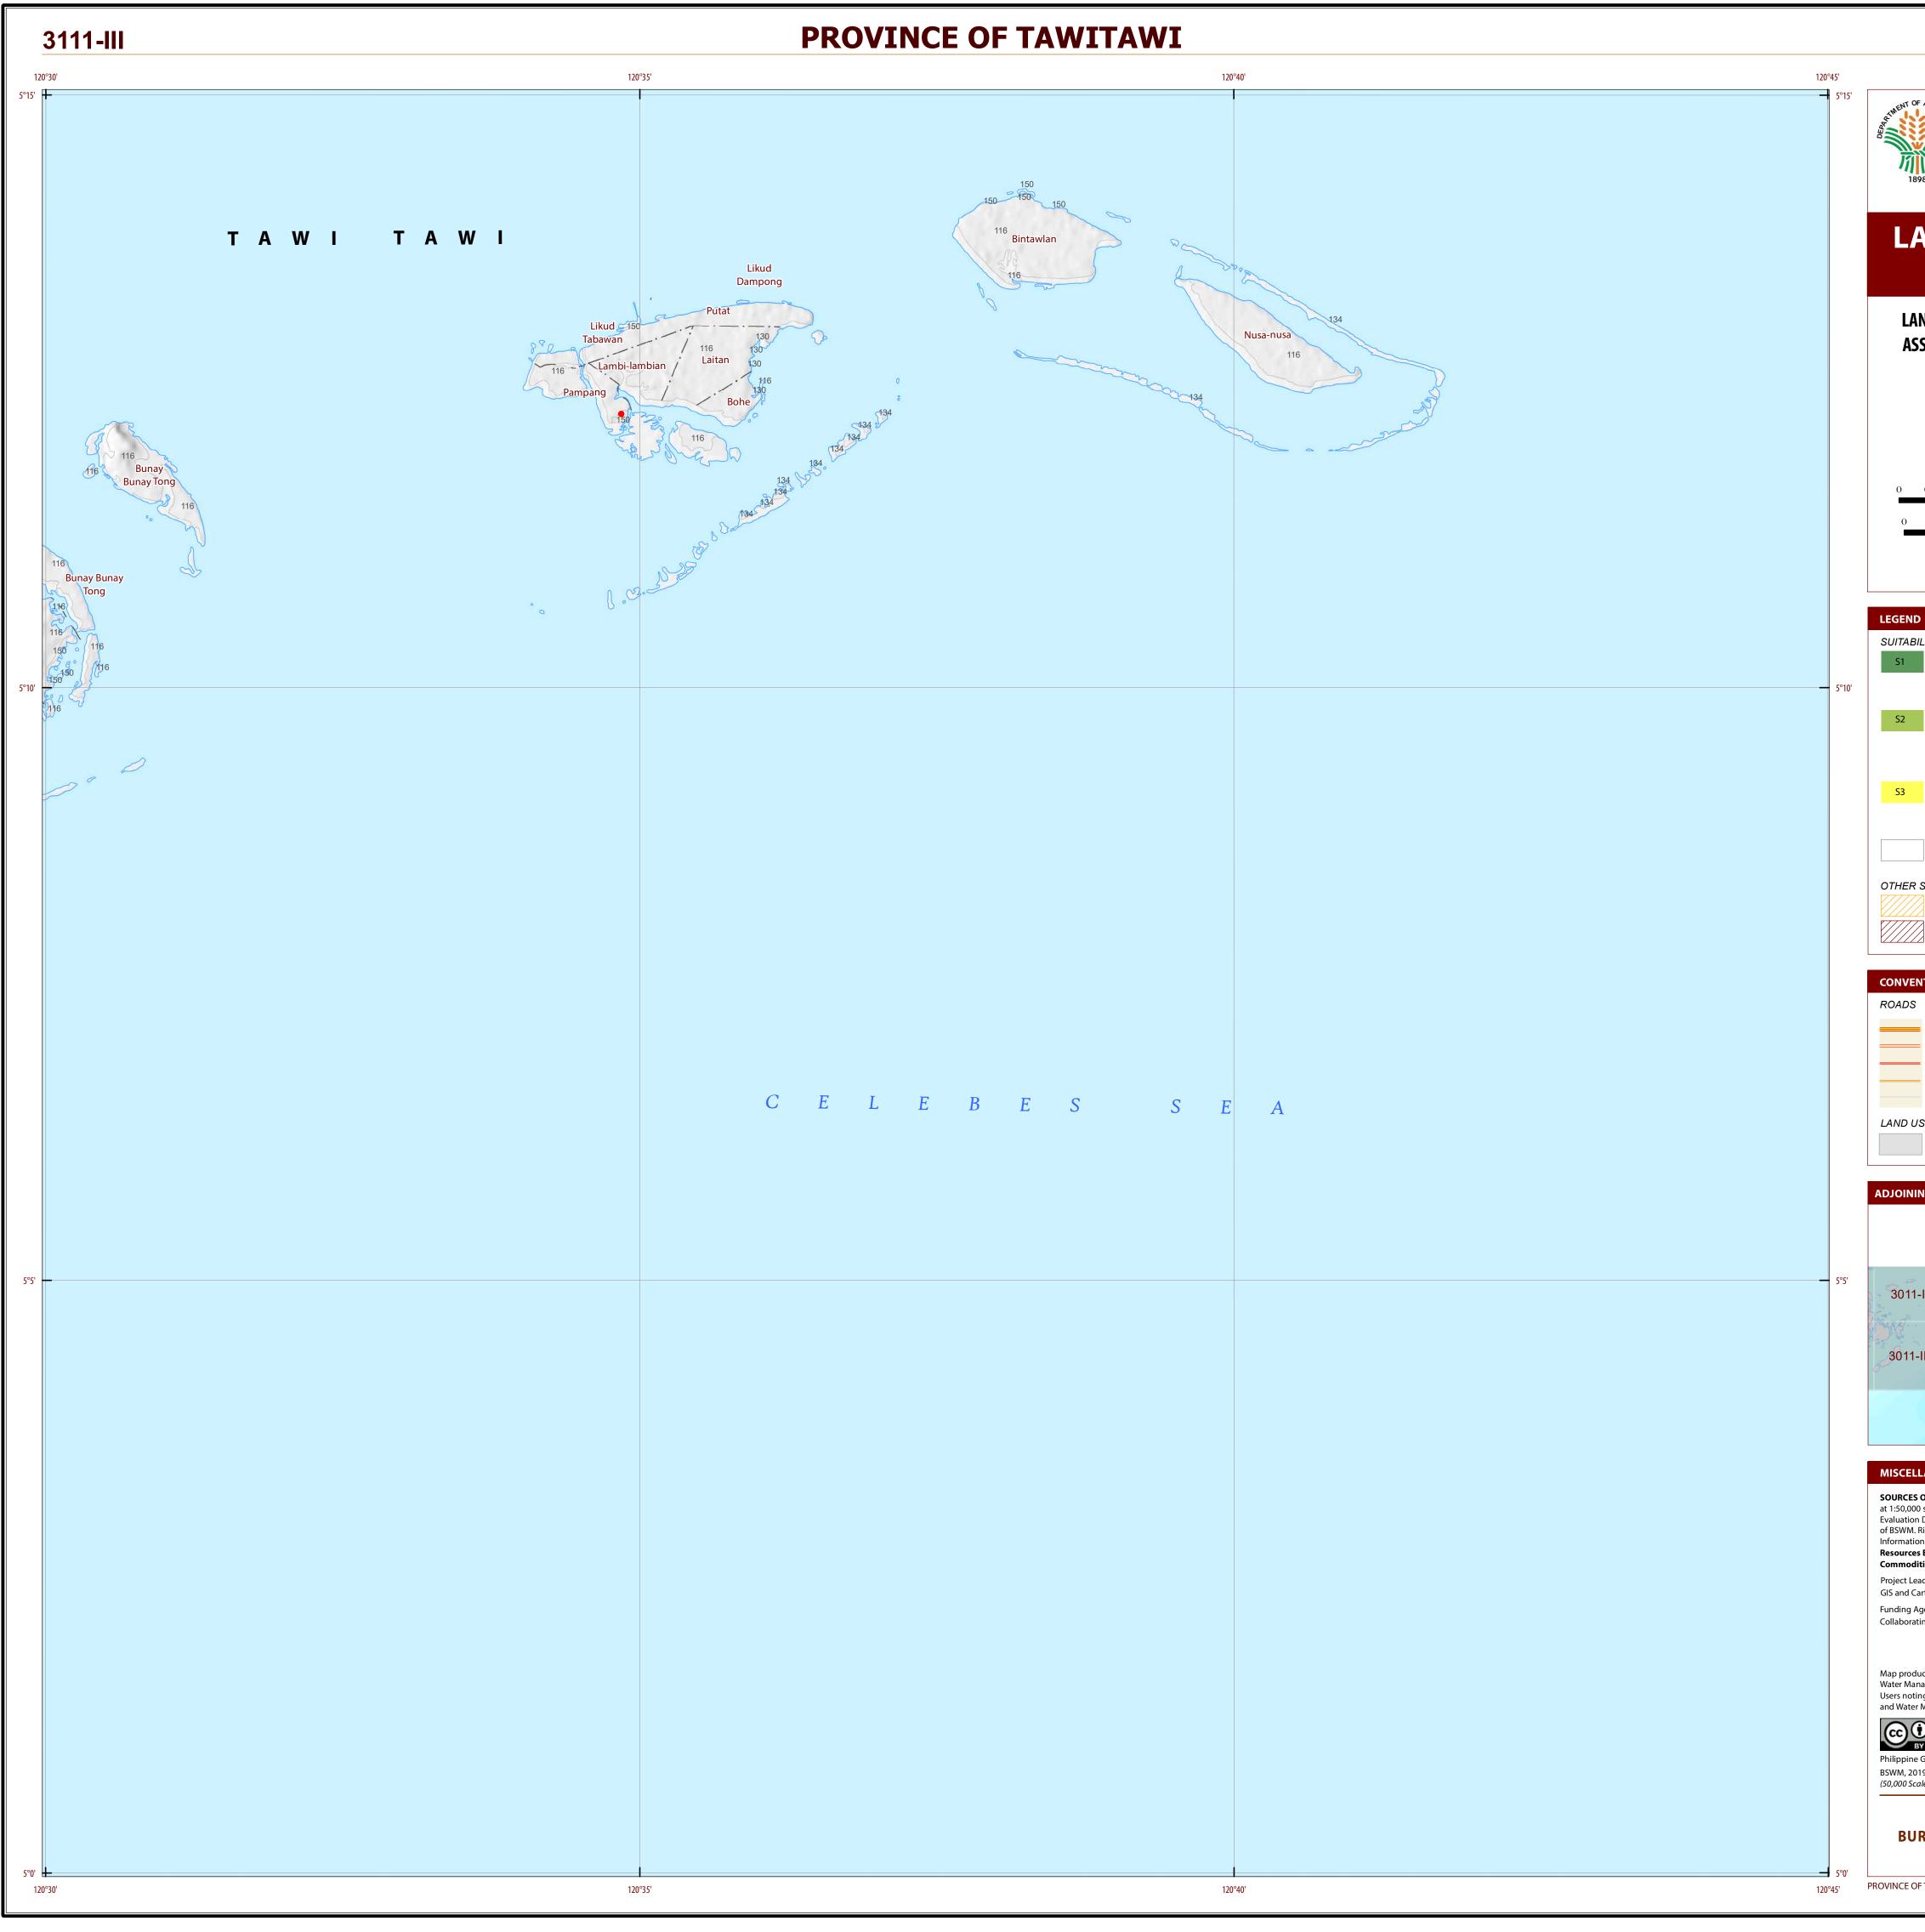

# LAND SUITABILITY MAP

# LAND SUITABILITY MAP FOR **ARABICA COFFEE**

### **EXTENT OF SUITABILITY FOR ARABICA COFFEE PRODUCTION BY MUNICIPALITY**

|                 |           |          |            |                                |           | EX        | <b>KPANSIO</b> | NAREA (H         | la)       |                  |           | CONI | FLICT RES | SOLUTION           | N (Ha)    |       | тота                                         |
|-----------------|-----------|----------|------------|--------------------------------|-----------|-----------|----------------|------------------|-----------|------------------|-----------|------|-----------|--------------------|-----------|-------|----------------------------------------------|
| MUNICIPALITY    | EXISTI    | NG COFFI | EE (Ha)    | TOTAL<br>EXISTING<br>AREA (Ha) | Coc       | onut      |                | oland,<br>naged* |           | sland,<br>naged* | Co        | orn  |           | y rice,<br>rigated | Other     | crops | TOTAL<br>POTENTIAL<br>EXPANSION<br>AREA (Ha) |
|                 | <b>S1</b> | S2       | <b>S</b> 3 |                                | <b>S1</b> | <b>S2</b> | <b>S1</b>      | S2               | <b>S1</b> | <b>S2</b>        | <b>S1</b> | S2   | <b>S1</b> | <b>S2</b>          | <b>S1</b> | S2    | AREA (IIa)                                   |
| BONGAO          | -         | -        | -          | -                              | -         | -         | -              | -                | -         | -                | -         | -    | -         | -                  | -         | -     | -                                            |
| LANGUYAN        | -         | -        | -          | -                              | -         | -         | -              | -                | -         | -                | -         | -    | -         | -                  | -         | -     | -                                            |
| MAPUN           | -         | -        | -          | -                              | -         | -         | -              | -                | -         | -                | -         | · -  | -         | -                  | -         | -     | -                                            |
| PANGLIMA SUGALA | -         | -        | -          | -                              | -         | -         | -              | -                | -         | -                | -         | · -  | -         | -                  | -         | -     | -                                            |
| SAPA-SAPA       | -         | -        | -          | -                              | -         | -         | -              | -                | -         | -                |           | -    | -         | -                  | -         | -     | -                                            |
| SIBUTU          | -         | -        | -          | -                              | -         | -         | -              | -                | -         | -                | -         | -    | -         | -                  | -         | -     | -                                            |
| SIMUNUL         | -         | -        | -          | -                              | -         | -         | -              | -                | -         | -                |           | -    | -         | -                  | -         | -     | -                                            |
| SITANGKAI       | -         | -        | -          | -                              | -         | -         | -              | -                | -         | -                | -         | · -  | -         | -                  | -         | -     | -                                            |
| SOUTH UBIAN     | -         | -        | -          | -                              | -         | -         | -              | -                | -         | -                | -         | -    | -         | -                  | -         | -     | -                                            |
| TANDUBAS        | -         | -        | -          | -                              | -         | -         | -              | -                | -         | -                | -         | -    | -         | -                  | -         | -     | -                                            |
| Total Area (Ha) | -         | -        | -          | -                              | -         | -         | -              | -                | -         | -                | -         | -    | -         | -                  | -         | -     | 0                                            |