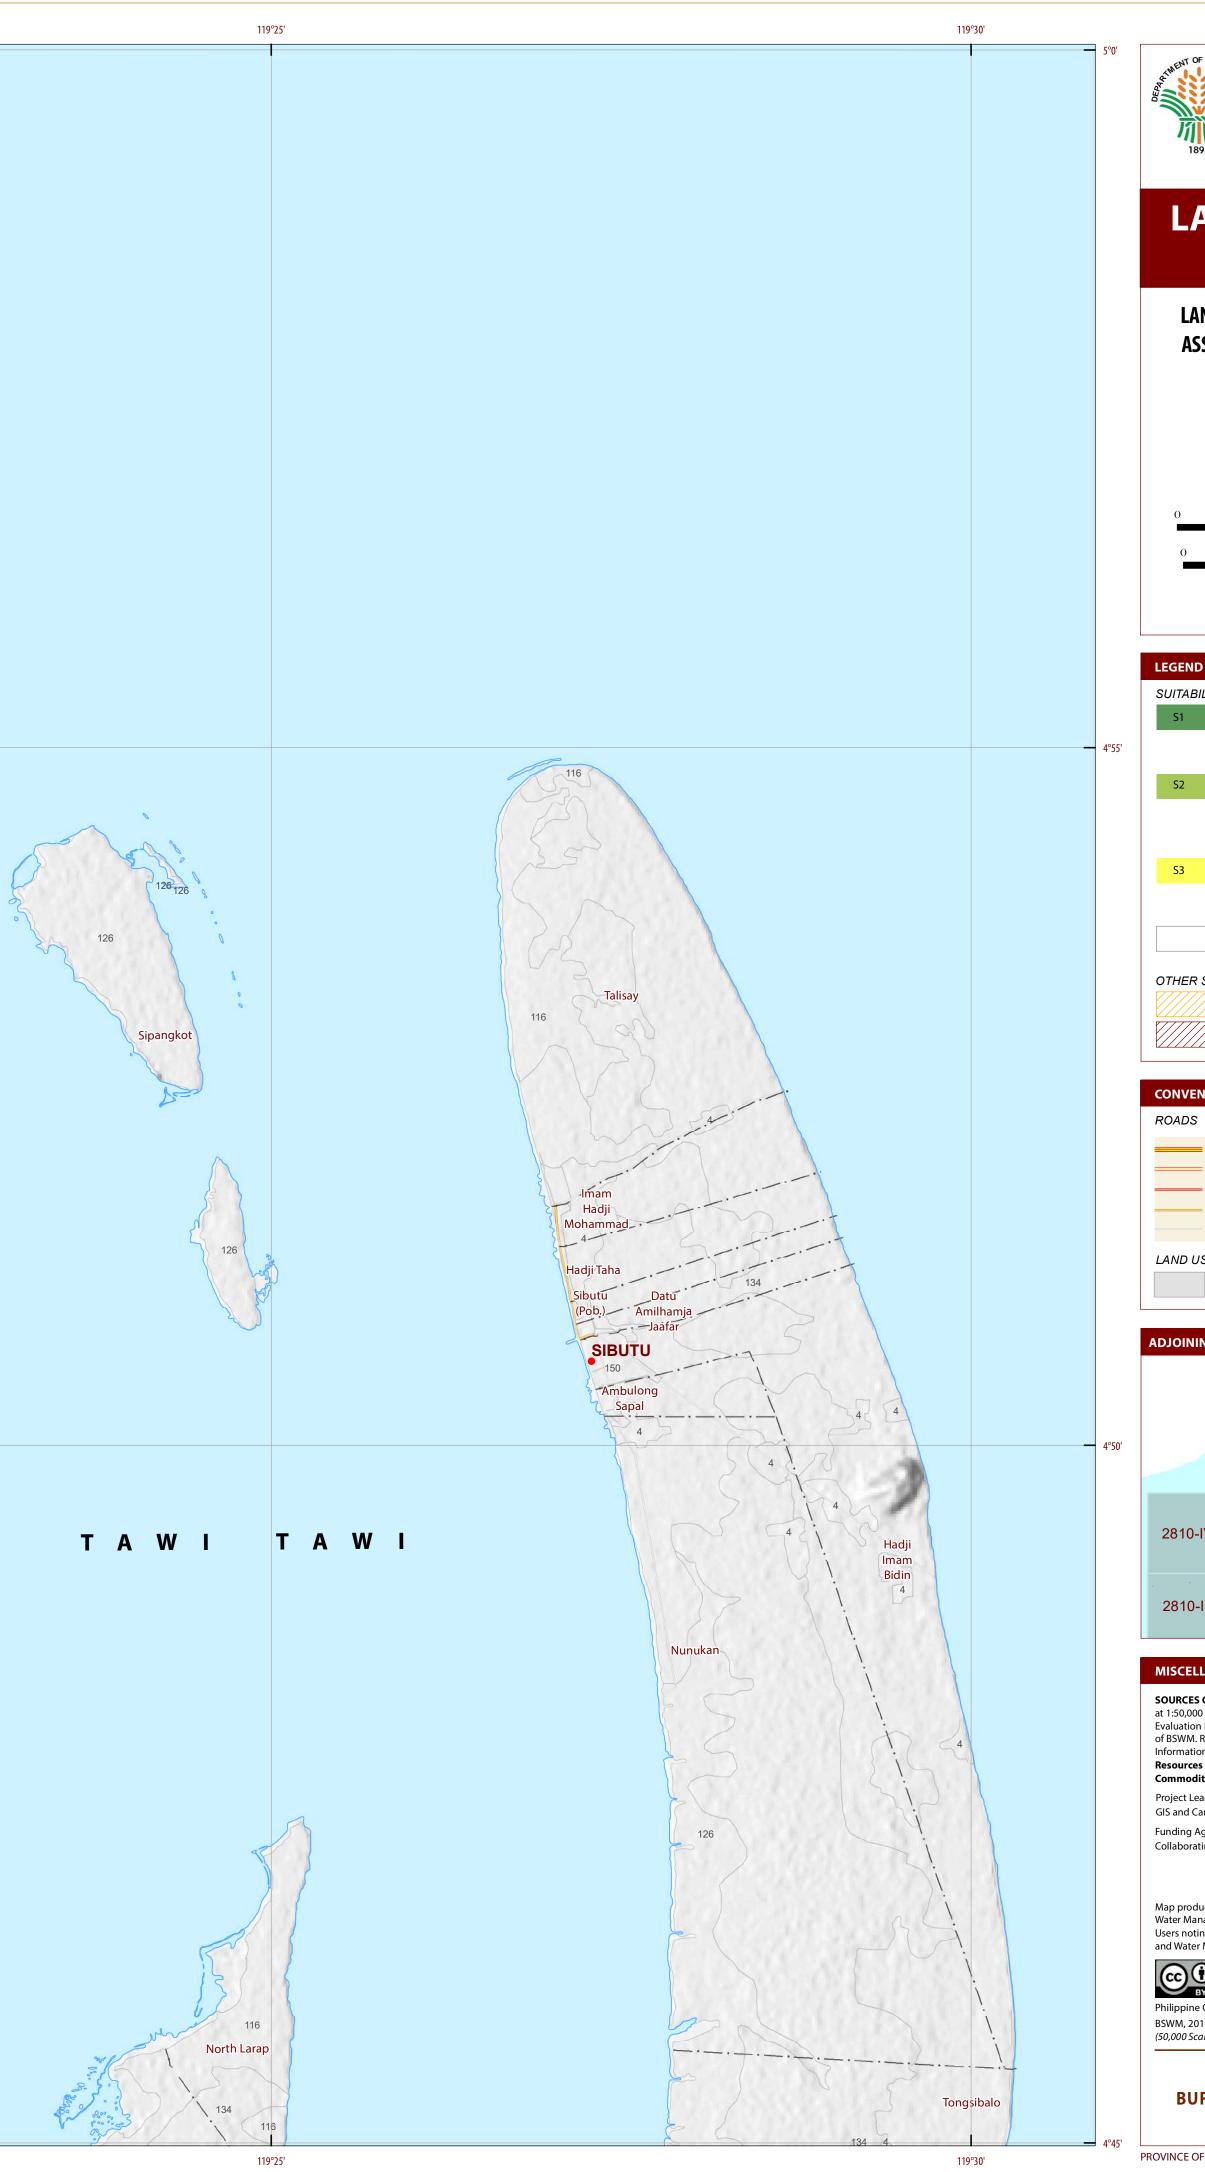

# LAND SUITABILITY MAP

# LAND SUITABILITY MAP FOR **ARABICA COFFEE**

### **EXTENT OF SUITABILITY FOR ARABICA COFFEE PRODUCTION BY MUNICIPALITY**

|                 |           |          |            |                                |           | EX        | <b>KPANSIO</b> | NAREA (H         | la)       |                  |           | CONI | FLICT RES | SOLUTION           | N (Ha)    |       | тота                                         |
|-----------------|-----------|----------|------------|--------------------------------|-----------|-----------|----------------|------------------|-----------|------------------|-----------|------|-----------|--------------------|-----------|-------|----------------------------------------------|
| MUNICIPALITY    | EXISTI    | NG COFFI | EE (Ha)    | TOTAL<br>EXISTING<br>AREA (Ha) | Coc       | onut      |                | oland,<br>naged* |           | sland,<br>naged* | Co        | orn  |           | y rice,<br>rigated | Other     | crops | TOTAL<br>POTENTIAL<br>EXPANSION<br>AREA (Ha) |
|                 | <b>S1</b> | S2       | <b>S</b> 3 |                                | <b>S1</b> | <b>S2</b> | <b>S1</b>      | S2               | <b>S1</b> | <b>S2</b>        | <b>S1</b> | S2   | <b>S1</b> | <b>S2</b>          | <b>S1</b> | S2    | AREA (IIa)                                   |
| BONGAO          | -         | -        | -          | -                              | -         | -         | -              | -                | -         | -                | -         | -    | -         | -                  | -         | -     | -                                            |
| LANGUYAN        | -         | -        | -          | -                              | -         | -         | -              | -                | -         | -                | -         | -    | -         | -                  | -         | -     | -                                            |
| MAPUN           | -         | -        | -          | -                              | -         | -         | -              | -                | -         | -                | -         | · -  | -         | -                  | -         | -     | -                                            |
| PANGLIMA SUGALA | -         | -        | -          | -                              | -         | -         | -              | -                | -         | -                | -         | · -  | -         | -                  | -         | -     | -                                            |
| SAPA-SAPA       | -         | -        | -          | -                              | -         | -         | -              | -                | -         | -                |           | -    | -         | -                  | -         | -     | -                                            |
| SIBUTU          | -         | -        | -          | -                              | -         | -         | -              | -                | -         | -                | -         | -    | -         | -                  | -         | -     | -                                            |
| SIMUNUL         | -         | -        | -          | -                              | -         | -         | -              | -                | -         | -                |           | -    | -         | -                  | -         | -     | -                                            |
| SITANGKAI       | -         | -        | -          | -                              | -         | -         | -              | -                | -         | -                | -         | · -  | -         | -                  | -         | -     | -                                            |
| SOUTH UBIAN     | -         | -        | -          | -                              | -         | -         | -              | -                | -         | -                | -         | -    | -         | -                  | -         | -     | -                                            |
| TANDUBAS        | -         | -        | -          | -                              | -         | -         | -              | -                | -         | -                | -         | -    | -         | -                  | -         | -     | -                                            |
| Total Area (Ha) | -         | -        | -          | -                              | -         | -         | -              | -                | -         | -                | -         | -    | -         | -                  | -         | -     | 0                                            |