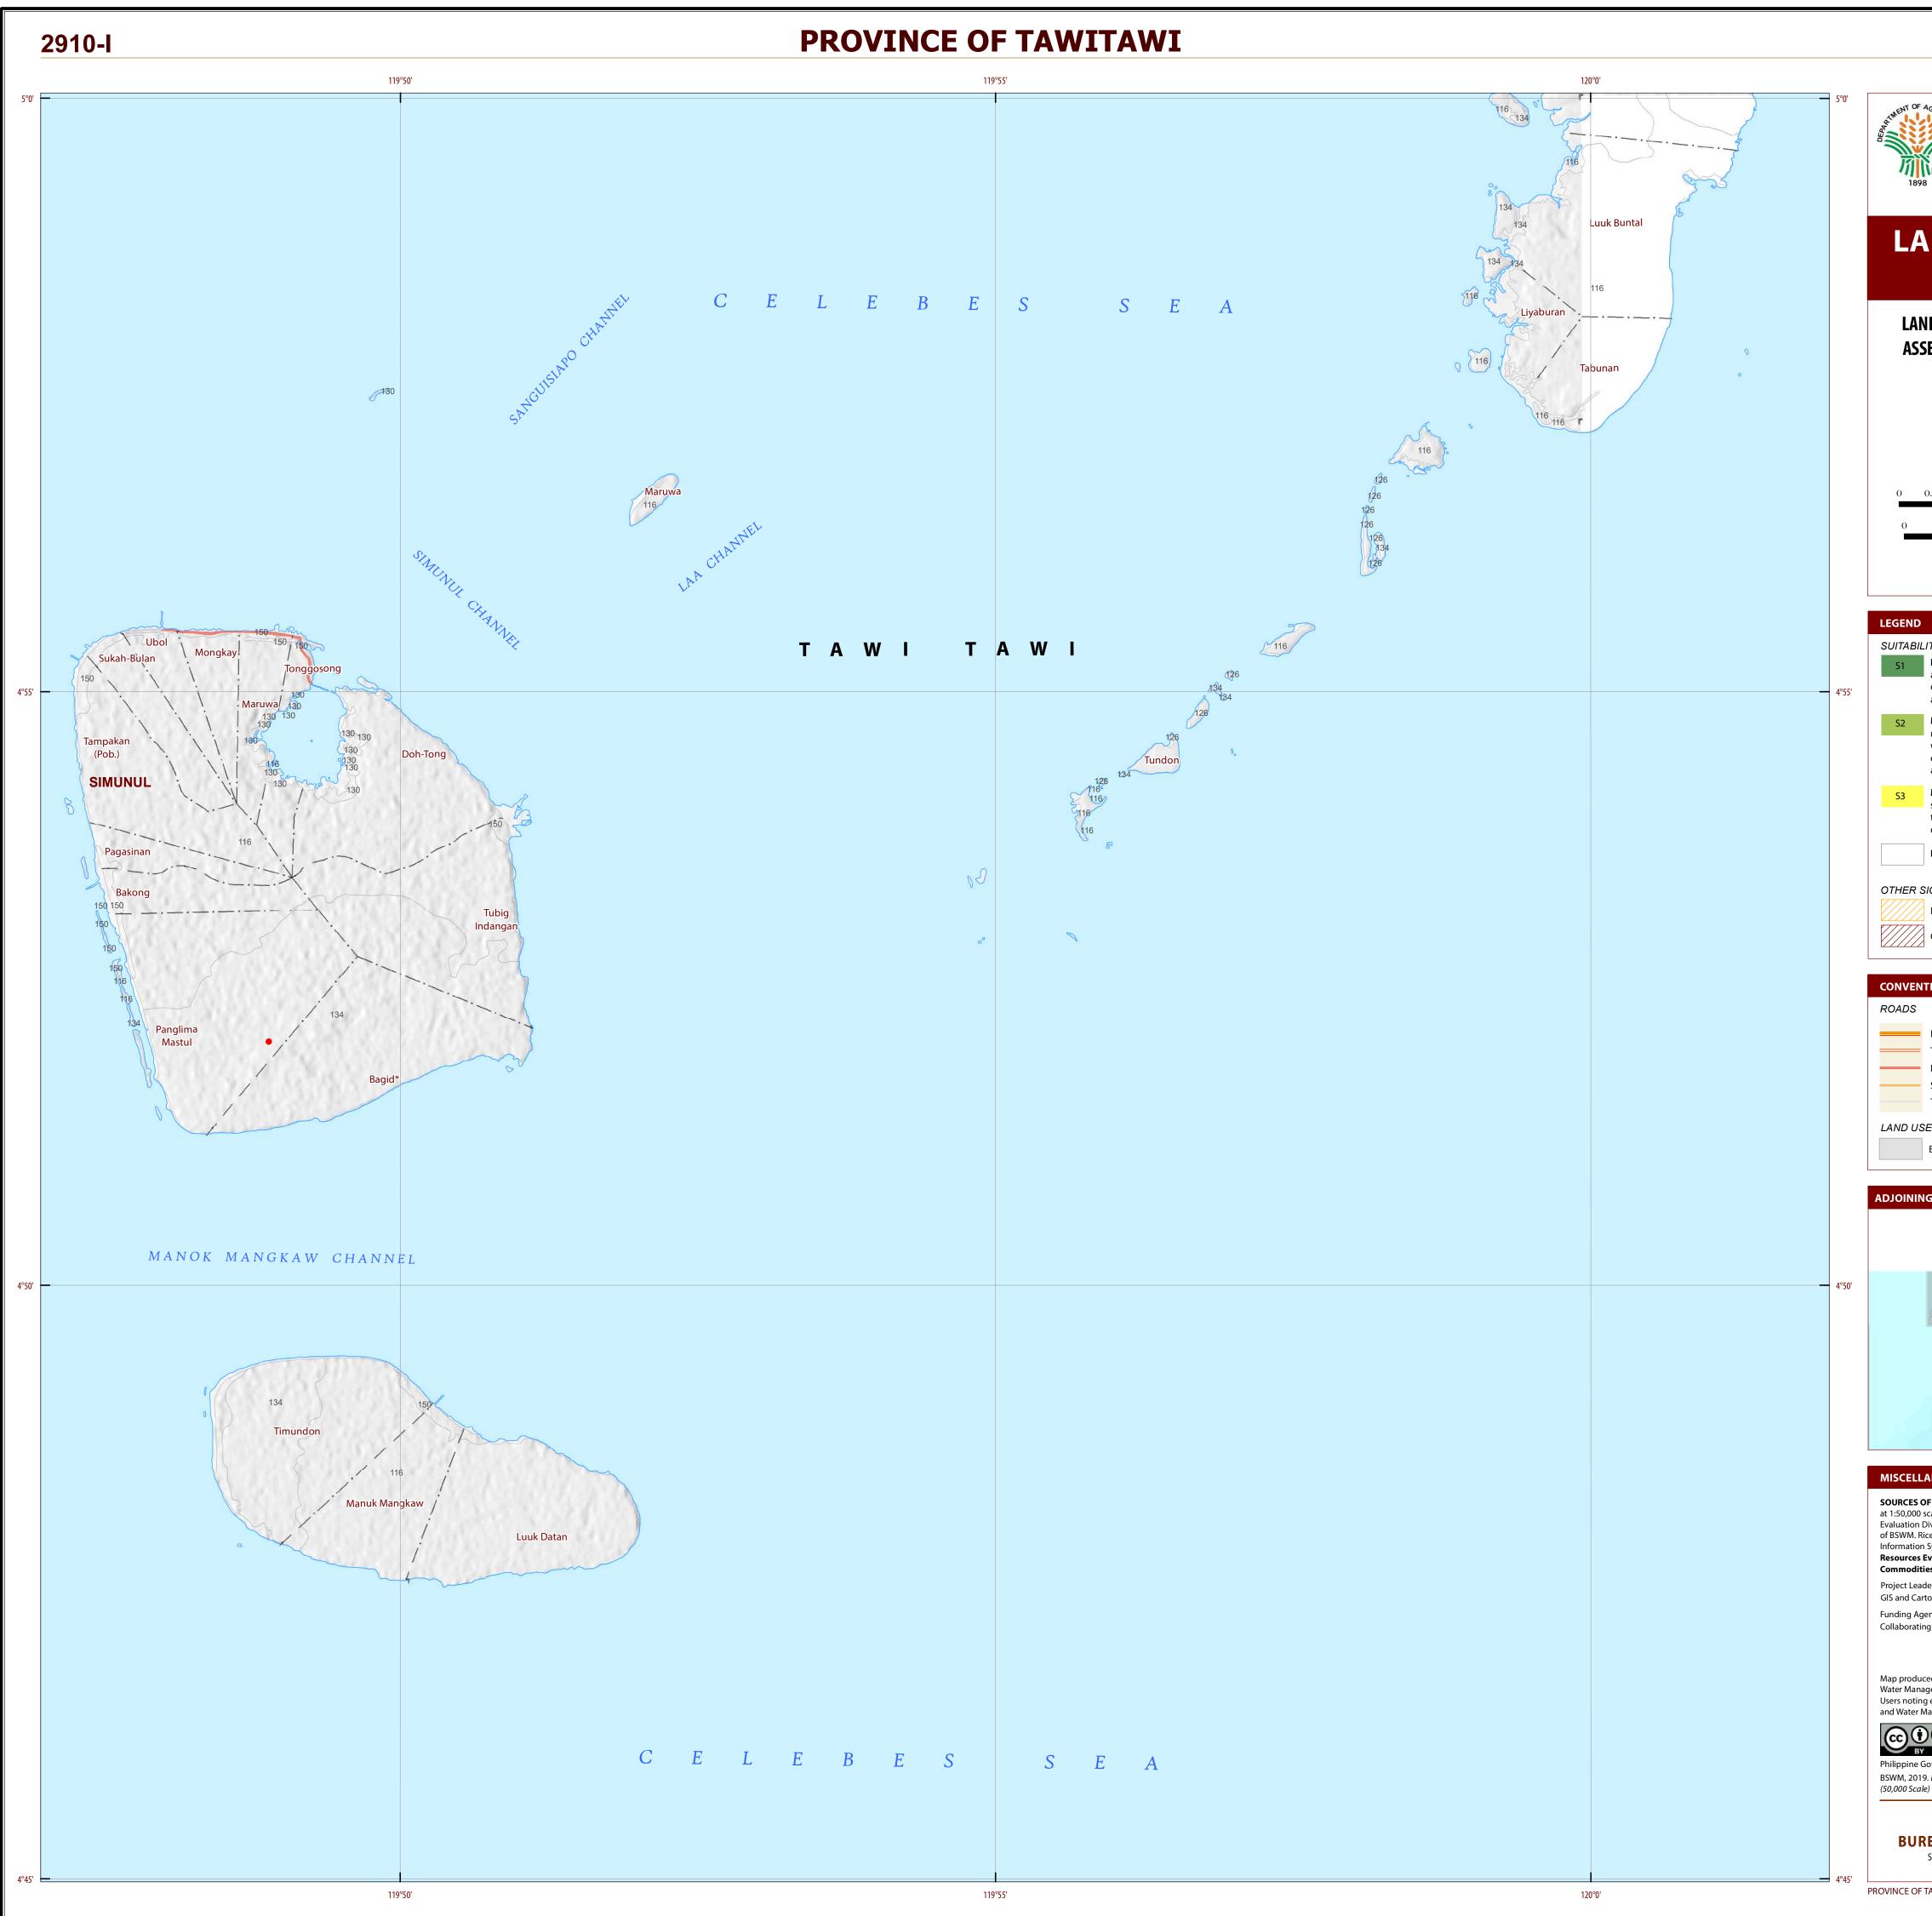

# LAND SUITABILITY MAP

# LAND SUITABILITY MAP FOR **ARABICA COFFEE**

### **EXTENT OF SUITABILITY FOR ARABICA COFFEE PRODUCTION BY MUNICIPALITY**

|                 |           |          |            |                                |           | EX        | <b>KPANSIO</b> | NAREA (H         | la)       |                  |           | CONI | FLICT RES | SOLUTION           | N (Ha)    |       | тота                                         |
|-----------------|-----------|----------|------------|--------------------------------|-----------|-----------|----------------|------------------|-----------|------------------|-----------|------|-----------|--------------------|-----------|-------|----------------------------------------------|
| MUNICIPALITY    | EXISTI    | NG COFFI | EE (Ha)    | TOTAL<br>EXISTING<br>AREA (Ha) | Coc       | onut      |                | oland,<br>naged* |           | sland,<br>naged* | Co        | orn  |           | y rice,<br>rigated | Other     | crops | TOTAL<br>POTENTIAL<br>EXPANSION<br>AREA (Ha) |
|                 | <b>S1</b> | S2       | <b>S</b> 3 |                                | <b>S1</b> | <b>S2</b> | <b>S1</b>      | S2               | <b>S1</b> | <b>S2</b>        | <b>S1</b> | S2   | <b>S1</b> | <b>S2</b>          | <b>S1</b> | S2    | AREA (IIa)                                   |
| BONGAO          | -         | -        | -          | -                              | -         | -         | -              | -                | -         | -                | -         | -    | -         | -                  | -         | -     | -                                            |
| LANGUYAN        | -         | -        | -          | -                              | -         | -         | -              | -                | -         | -                | -         | -    | -         | -                  | -         | -     | -                                            |
| MAPUN           | -         | -        | -          | -                              | -         | -         | -              | -                | -         | -                | -         | · -  | -         | -                  | -         | -     | -                                            |
| PANGLIMA SUGALA | -         | -        | -          | -                              | -         | -         | -              | -                | -         | -                | -         | · -  | -         | -                  | -         | -     | -                                            |
| SAPA-SAPA       | -         | -        | -          | -                              | -         | -         | -              | -                | -         | -                |           | -    | -         | -                  | -         | -     | -                                            |
| SIBUTU          | -         | -        | -          | -                              | -         | -         | -              | -                | -         | -                | -         | -    | -         | -                  | -         | -     | -                                            |
| SIMUNUL         | -         | -        | -          | -                              | -         | -         | -              | -                | -         | -                |           | -    | -         | -                  | -         | -     | -                                            |
| SITANGKAI       | -         | -        | -          | -                              | -         | -         | -              | -                | -         | -                | -         | · -  | -         | -                  | -         | -     | -                                            |
| SOUTH UBIAN     | -         | -        | -          | -                              | -         | -         | -              | -                | -         | -                | -         | -    | -         | -                  | -         | -     | -                                            |
| TANDUBAS        | -         | -        | -          | -                              | -         | -         | -              | -                | -         | -                | -         | -    | -         | -                  | -         | -     | -                                            |
| Total Area (Ha) | -         | -        | -          | -                              | -         | -         | -              | -                | -         | -                | -         | -    | -         | -                  | -         | -     | 0                                            |